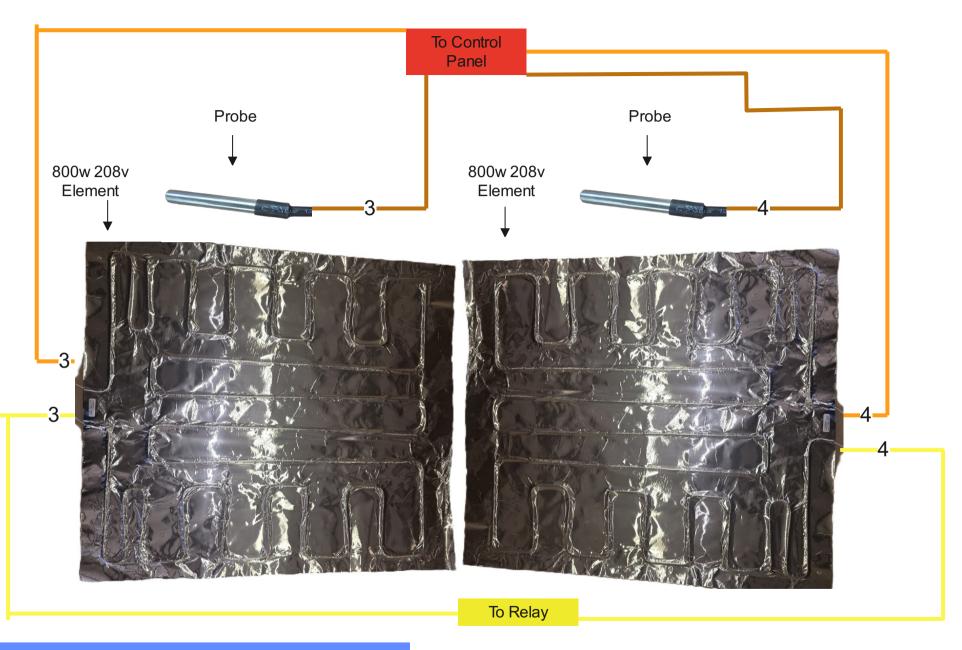

DILW6H 6' 2 Tier FSW Top Liner Diagram

Custom Deli's Equipment

DILW6H 6' 2 Tier FSW Deck Element Diagram