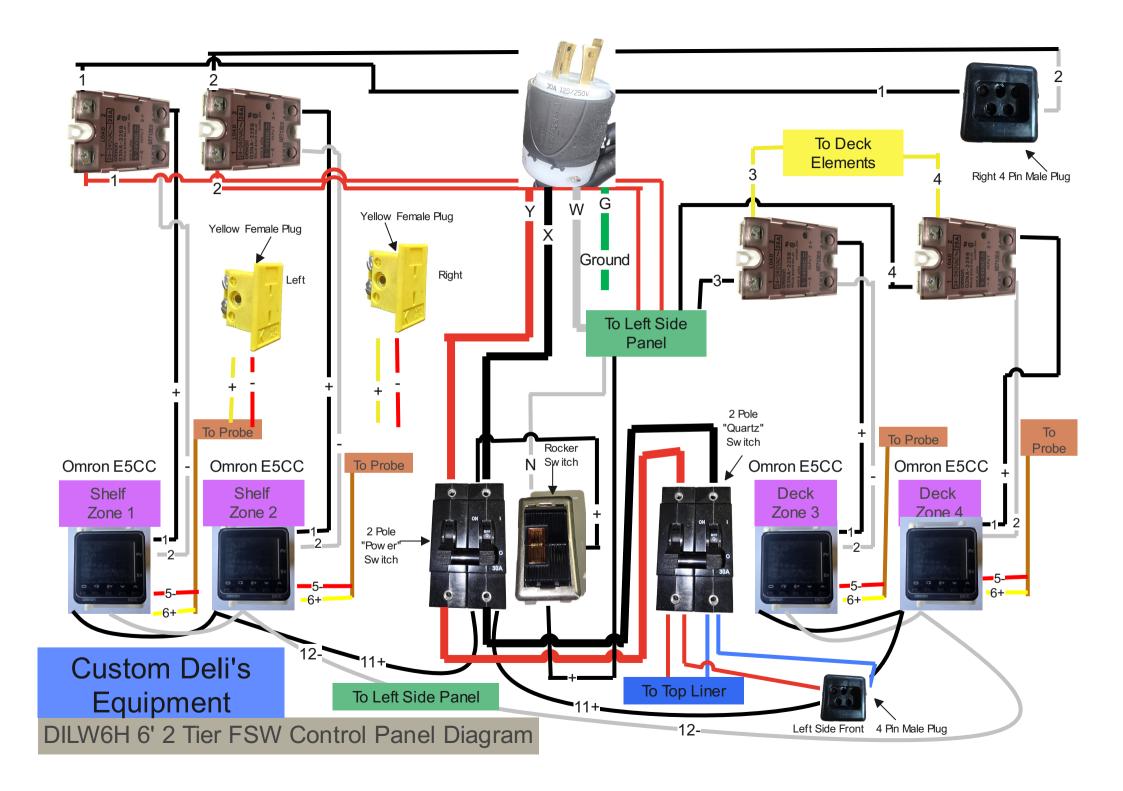

DILW6H 6' 2 Tier FSW Top Liner Diagram

Custom Deli's Equipment

DILW6H 6' 2 Tier FSW Deck Element Diagram