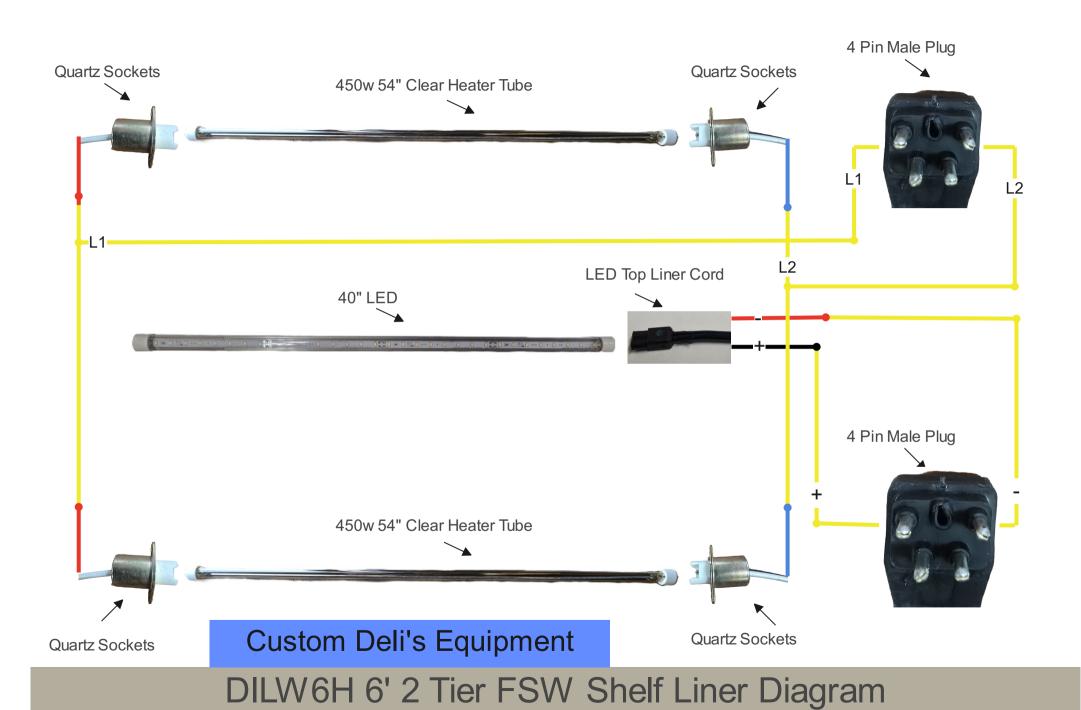

DILW6H 6' 2 Tier FSW Top Liner Diagram

Custom Deli's Equipment

DILW6H 6' 2 Tier FSW Deck Element Diagram