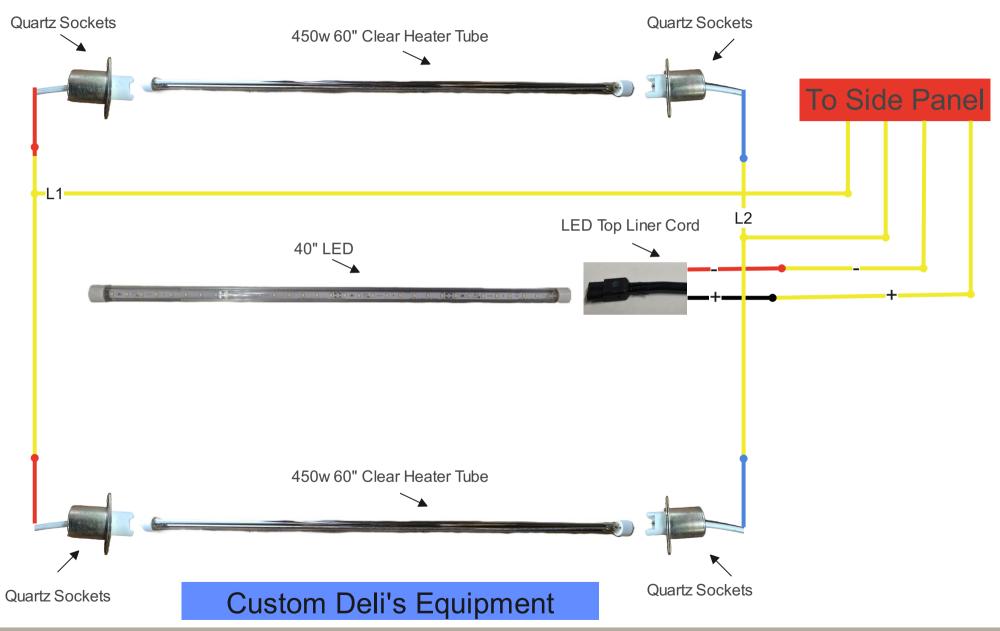

DILW6H 6' 2 Tier FSW Top Liner Diagram

Custom Deli's Equipment

DILW6H 6' 2 Tier FSW Deck Element Diagram