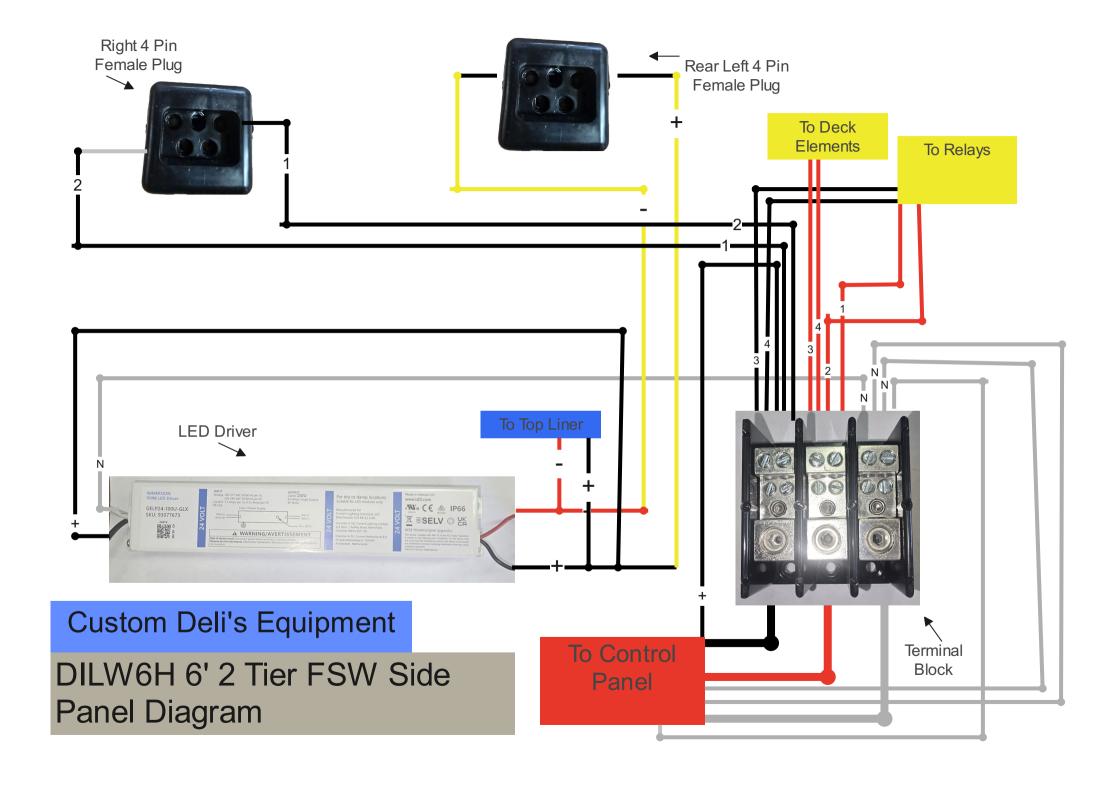

DILW6H 6' 2 Tier FSW Top Liner Diagram

Custom Deli's Equipment

DILW6H 6' 2 Tier FSW Deck Element Diagram