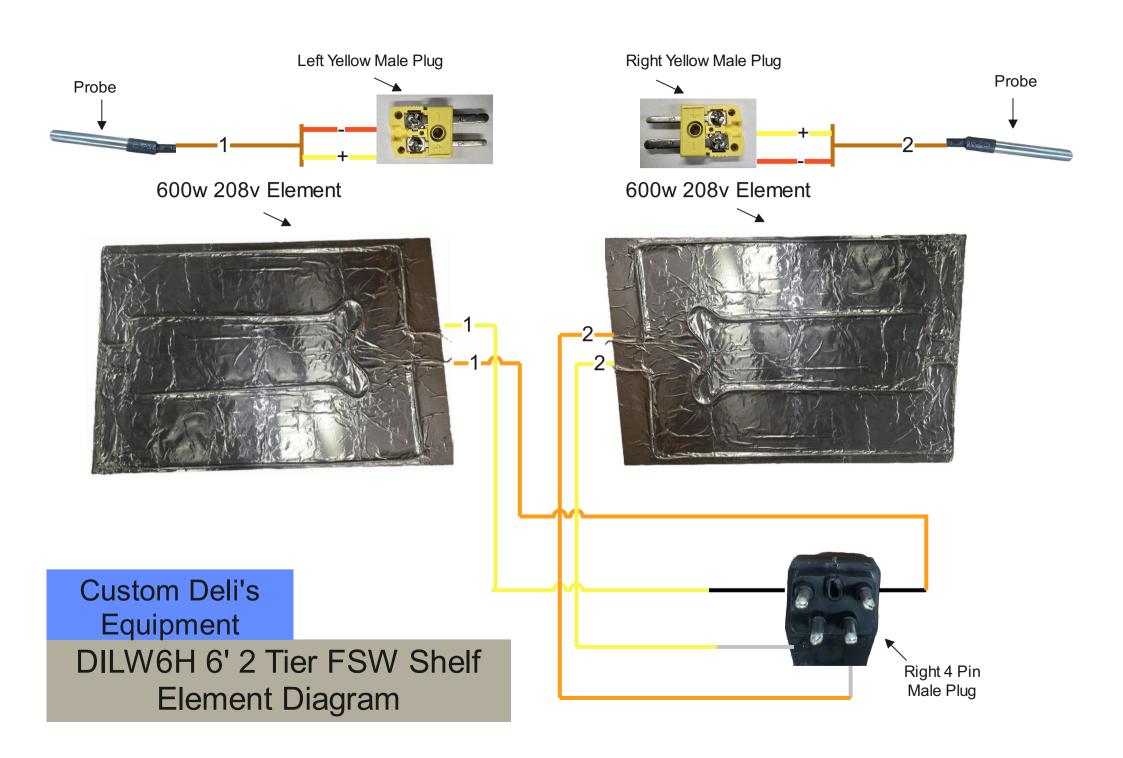

DILW6H 6' 2 Tier FSW Top Liner Diagram

Custom Deli's Equipment

DILW6H 6' 2 Tier FSW Deck Element Diagram